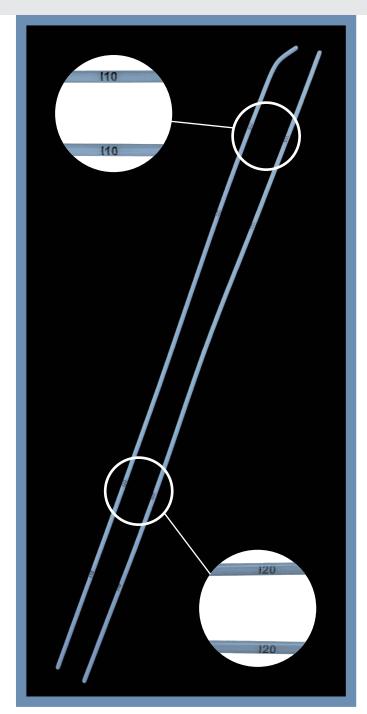

## Truer Bougie/Introducer

Depth Marks 10cm, 20cm

Truer Medical's new Bougie is a latex free, calibrated introducer designed to ensure accurate distance insertion.

- 1. ET Tube Exchanger
- 2. Indirect Video Laryngoscope Intubations

Truer Medical's Bougie is the most adaptable, cost effective bougie available in the market.

- Low density polyethylene frosted finish sheath reduces friction and provides proper stiffness for ease of insertion
- Multiple Depth Marks
- Malleable for straight or coudé tip